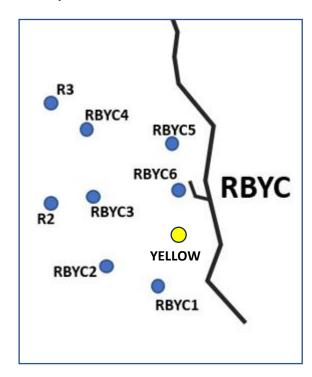

## **Casual Race Opening Day Sailing Instructions**

Start: RBYC Tower

Timings:

1350 OTB/2.4 Boats – Class Flag F

OTB Course: Start – 1 - 6 - 5 – Finish: All marks to starboard (Southerly Wind) #2

Start - 5 - 6 - 1 - Finish: All Marks to port (Northerly Wind) #37

2.4 Course Start – Yellow – 5 – Finish: All marks to starboard (Southerly Wind)

Start – 5 - 6 – Yellow – Finish: All Marks to port

1355 One Design (Etchells, Dragons, VXOne) - Class Flag D

Course: Start – 1 - 6 - 5 – Finish: All marks to starboard (Southerly Wind) #2

Start - 5 - 6 - 1 – Finish: All Marks to port (Northerly Wind) #37

1400 Keel Boats – Pursuit Start Class – Class Flag G

Course: Start -1-3-5 - Finish: all marks to starboard (Southerly Wind) #1

Start -5 - 3 - 1 - Finish: (Northerly Wind) All marks to port #41

## **Course Map**