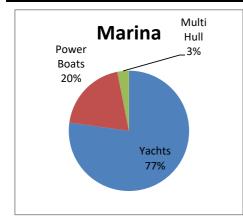

### Financial Results May 2023:

The Club's financial performance for the May period has been analysed and compared with the previous year's figures. During the May period, the Club generated a total income of \$483k, representing a slight decrease of 5% compared to the previous year's income of \$512k. The reduction in income was primarily attributed to a decrease of \$24k in Restaurant Food Revenue and a \$11k reduction in Function Beverage income. However, despite the reduction in income, the Club experienced notable increases in Marina income, which rose by a significant \$15k, and Membership income, which increased by \$12k compared to the same period in 2022.