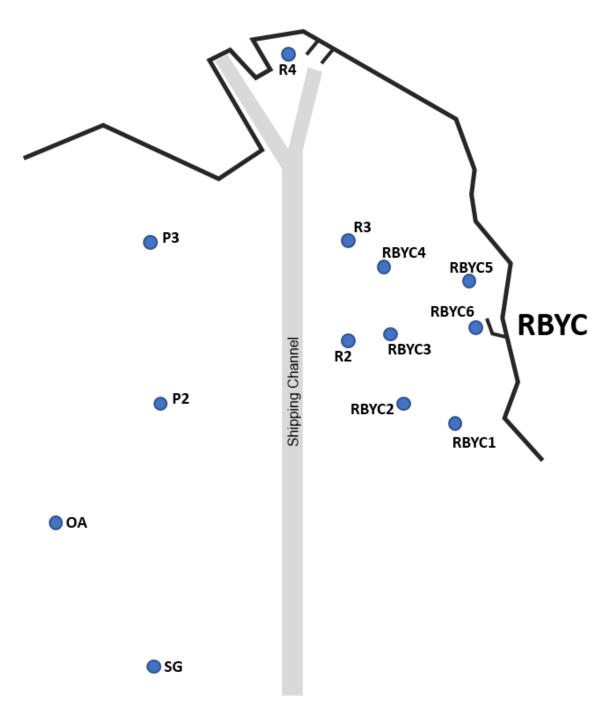

#### APPENDIX E - Racing Area (not for navigation)

Fixed Marks:

**1 - 6** (RBYC), and other marks **R2, R3, R4** (Recreational), **SG**(Spoil Ground), **OA** (Outer Anchorage), **P2, P3**(Pipelines 2 & 3).

#### 5 MARKS

5.1 RBYC Fixed Marks are described as follows:

| Mark | Colour | Approximate Position        |
|------|--------|-----------------------------|
| 1    | Yellow | 37° 55'.63 S 144° 58'.24 E  |
| 2    | Yellow | 37° 55'.40 S 144° 57'.37 E  |
| 3    | Yellow | 37° 54'.46 S 144° 57'.16 E  |
| 4    | Yellow | 37° 53'.61 S 144° 57'.08 E  |
| 5    | Yellow | 37° 53'.81 S 144° 58'.46 E  |
| 6    | Yellow | 37° 54'.35 \$ 144° 58'.53 E |

5.2 Other Fixed Marks are described as follows:

| Mark | Туре            | Approximate Position     |
|------|-----------------|--------------------------|
| R2   | Recreation Mark | 37° 54' 54S 144° 56'.30E |

| R3 | Recreation Mark   | 37° 53'.26S 144° 56'.30E |
|----|-------------------|--------------------------|
| R4 | Recreation Mark   | 37° 50.70'S 144° 55.36 E |
| SG | Spoil Ground Mark | 37° 59'.05S 144° 53'.00E |
| OA | Outer Anchorage   | 37° 56'.54S 144° 51'.30E |
| P2 | Pipeline 2        | 37° 55'.25S 144° 53'.10E |
| P3 | Pipeline 3        | 37° 53'.38S 144° 52'.80E |