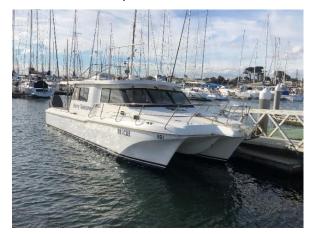

## 12 RACE MANAGEMENT & RESCUE BOATS

The Club's Race Management Boats consist of Committee boat Harry Tedstone 38ft Cougar Cat with twin 300HP Suzuki Outboard engines, Redeemer 28ft Mark Boat with reconditioned inboard and RB9 with an engine that needs replacement (115 HP).

The Club has 9 Rhib's as the rescue fleet. All boats working in the pond are fitted with prop guards.

Two other boats are Club assets these are Rattler and African Queen work boats.

The Club has an agreement (*Note 10*) for rollover of the outboard engines every 3 years with a guaranteed by-back. This has been running since 2013 and has achieved both savings and a very reliable fleet of rescue boats.

## Details of Rhib's as spreadsheet below:

Harry Tedstone – Committee Start Boat

Redeemer - Mark Boat