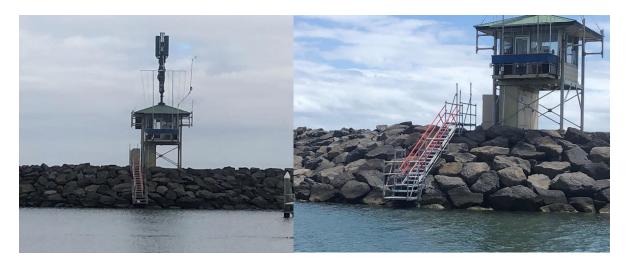

## 6 BREAKWATER & START TOWER

Our lease area, and hence our assets, are afforded protection by the breakwater, a public asset administered and maintained by Parks Victoria. There has been considerable consultation about the bend in the breakwater known as the 1938 section where rock wall was placed against the old section an earlier 1938 section of pier. This has now been condemned, deemed unsafe, and closed to all public. RBYC has installed scaffold stairs to enable access to the Start Tower by boats. The contractor (*Note 5*) inspect and will maintain this access monthly.

## 11 RACE TOWER

Start Tower Photo constructed in the early 1990's Upgrade completed 1998.

- Race Tower Repairs 2019
  - Roof leaks. Flashing repair
  - New roof guttering needed east side of roof
  - Joists rotting. Piggyback new joists
  - New lining boards to west wall upstairs
  - New lining boards to entry downstairs
- Further work needed
  - Windows need bearings replaced as they are very difficult to open

- Upstairs floor sanded and sealed
- Sandblast and repaint structural steel poles.

New door and lock Estimate to finish works

\$8,000.00

Start Tower 2020. Scaffold stairs boat access – Monthly inspection by Scaffold Solutions.