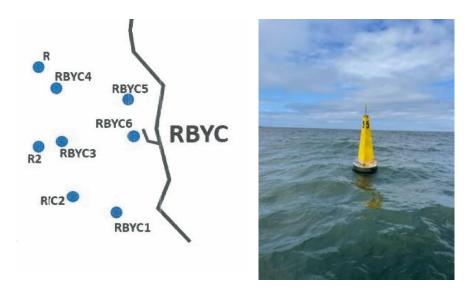

## 10 FIXED MARKS

Fixed Marks - RBYC has 6 fixed marks in Port Phillip.

SAMP synthetic mooring lines, concrete blocks, signage, and deployment.

Pictured - Mark 5 Typical