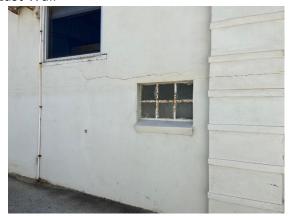

The RBYC assets comprise a 243-berth floating marina, attenuator, hardstand and OTB yard and undercroft storage, two level carpark, OTB rigging and boat storage areas and three building structures. These include the main clubhouse upgraded in 2007 and the Olympic Restaurant in 2015, the Jock Sturrock Centre for Junior and Youth sailing, Sailing Office, two leased offices and a maintenance shed (Porges Shed). Operational assets include a fleet of club race management boats, Quest and Optimist Dinghies and associated equipment. The Clubhouse has three kitchens, Bayview Function Room, Members Bar, fully equipped gymnasium, steam room and sauna. Many of the assets are long lived, expensive to maintain and require careful planning to ensure they are kept in an acceptable level of service.