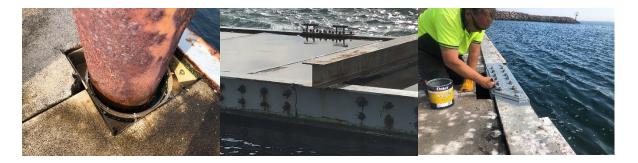

**Pictured** - The finger pontoon maintenance includes new walers, cleats, pile roller guide bracket and guides.

**Service pedestals** - there are 126 service pedestals, providing a combination of power, water, and lighting to the Marina. Typically, one pedestalis shared between 2 marina pens. All pedestals are inspected, lighting, circuit breakers, electrical circuits checked and where necessary replaced in April /May of each year by the Electrical Contractors (*Note 3*).

**LED Lighting-** the marina lighting comes from the top of the pedestals.

• **Fire Extinguishers** – 16 fire extinguishers are located on each marina arm evenly spaced around the marina.

**Pictured**- service pedestals. Progressive replacement throughout the marina needs to be programmed within the next marina lease. Corner knee brackets, require inspection and replacement if cracked or broken.

**Pictured** - (above) RBYC has 3 gangways in total installed from the Hardstand to the marina. They are fitted with non-slip timber boards. Some wear will require surface replacement in the near future. (right) Floating ramp for dinghy launching.