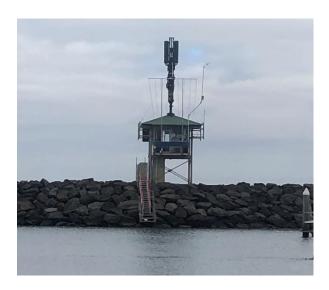

## 11 RACE TOWER

Start Tower Photo constructed in the early 1990's Upgrade completed 1998.

- Race Tower Repairs 2019
  - Roof leaks. Flashing repair
  - New roof guttering needed east side of roof
  - Joists rotting. Piggyback new joists
  - New lining boards to west wall upstairs
  - New lining boards to entry downstairs
- Further work needed
  - Windows need bearings replaced as they are very difficult to open

- Upstairs floor sanded and sealed
- Sandblast and repaint structural steel poles.

New door and lock Estimate to finish works

\$8,000.00

Start Tower 2020. Scaffold stairs boat access – Monthly inspection by Scaffold Solutions.