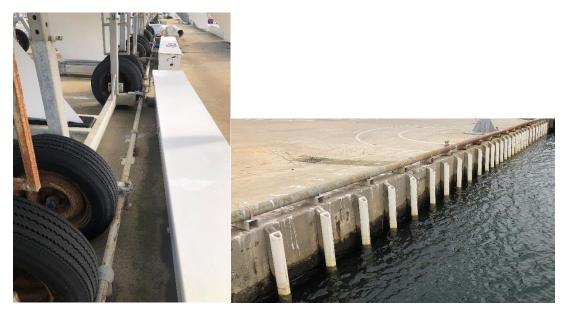

**Pictured** - The finger pontoon maintenance includes new walers, cleats, pile roller guide bracket and guides.

**Service pedestals** - there are 126 service pedestals, providing a combination of power, water, and lighting to the Marina. Typically, one pedestalis shared between 2 marina pens. All pedestals are inspected, lighting, circuit breakers, electrical circuits checked and where necessary replaced in April /May of each year by the Electrical Contractors (*Note 3*).

**Pictured** - (above) RBYC has 3 gangways in total installed from the Hardstand to the marina. They are fitted with non-slip timber boards. Some wear will require surface replacement in the near future. (right) Floating ramp for dinghy launching.