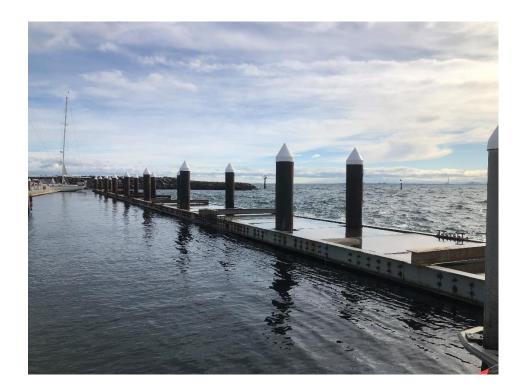

## 5 MARINA

In 2022 SAMP Refurbishment Plans include the following;

Overview - the marina houses approximately 234 boats and has about 1,100 lineal metres of walkways and six finger pontoons behind a rock breakwater and wave attenuator. The floating marina was installed in 2002-2003 with additions and modifications in 2015. The lifecycle for these recreational marine based structures is nominally 25 years. Marina maintenance is a top priority in that it houses Member vessels and is a major source of revenue to facilitate Club sailing activities.

The pontoons are manufactured from closed cell styrene foam encased in a concrete skin. Typically, a freeboard of 300 to 400mm is provided and a below water depth of approximately 500mm. Individual pontoon units are joined together with a continuous timber waler system. Currently the pontoon walking deck is in serviceable condition. Routine through bolt tightening and attenuator maintenance is required annually. The entire waler system is progressively being renewed and it forms a key part of our maintenance program.