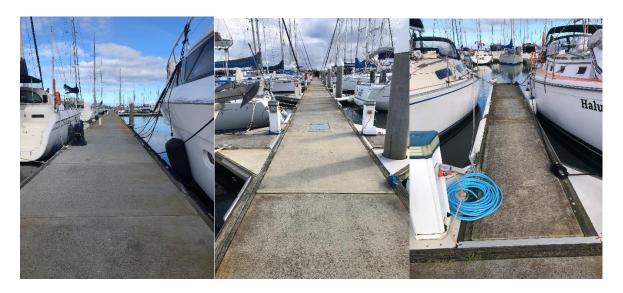

**Pictured** - The finger pontoon maintenance includes new walers, cleats, pile roller guide bracket and guides.

**Service pedestals** - there are 126 service pedestals, providing a combination of power, water, and lighting to the Marina. Typically, one pedestalis shared between 2 marina pens. All pedestals are inspected, lighting, circuit breakers, electrical circuits checked and where necessary replaced in April /May of each year by the Electrical Contractors (*Note 3*).

**LED Lighting-** the marina lighting comes from the top of the pedestals.

• **Fire Extinguishers** – 16 fire extinguishers are located on each marina arm evenly spaced around the marina.

**Pictured**- service pedestals. Progressive replacement throughout the marina needs to be programmed within the next marina lease. Corner knee brackets, require inspection and replacement if cracked or broken.