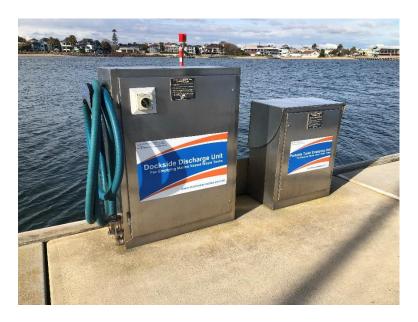

**Pump Out Station -** Regularly serviced by the contractor (Note 4).

Above - in 2020, Main walkway were given a deep high-pressure water clean' to clear the seagull droppings

The objective of the marina maintenance investment is to prolong the life of the marina until at least 2035. The following information will be maintained as it is completed year on year.