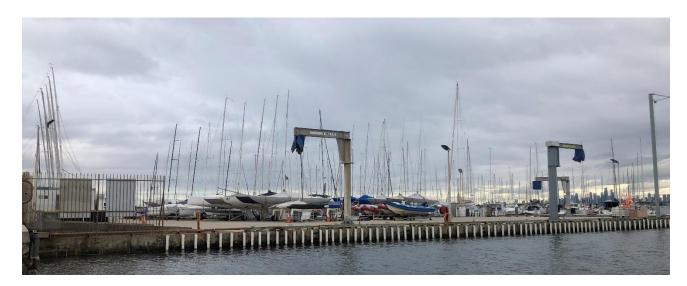

## 5 MARINA

In 2022 SAMP Refurbishment Plans include the following;

Overview - the marina houses approximately 234 boats and has about 1,100 lineal metres of walkways and six finger pontoons behind a rock breakwater and wave attenuator. The floating marina was installed in 2002-2003 with additions and modifications in 2015. The lifecycle for these recreational marine based structures is nominally 25 years. Marina maintenance is a top priority in that it houses Member vessels and is a major source of revenue to facilitate Club sailing activities.

The pontoons are manufactured from closed cell styrene foam encased in a concrete skin. Typically, a freeboard of 300 to 400mm is provided and a below water depth of approximately 500mm. Individual pontoon units are joined together with a continuous timber waler system. Currently the pontoon walking deck is in serviceable condition. Routine through bolt tightening and attenuator maintenance is required annually. The entire waler system is progressively being renewed and it forms a key part of our maintenance program.

162 driven concrete piles cantilever from the seabed and anchor the marina against wave and wind action advessel dynamics. Pile guides mounted into structural steel or aluminum collars over the piles allow vertical tidal and wave movement. Infill platforms cover the guide frames and pile collars.