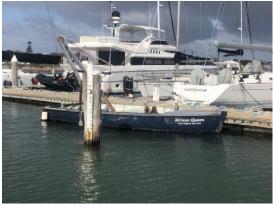

The Club has 9 Rhib's as the rescue fleet. All boats working in the pond are fitted with prop guards.

Two other boats are Club assets these are Rattler and African Queen work boats.

The Club has an agreement (*Note 10*) for rollover of the outboard engines every 3 years with a guaranteed by-back. This has been running since 2013 and has achieved both savings and a very reliable fleet of rescue boats.