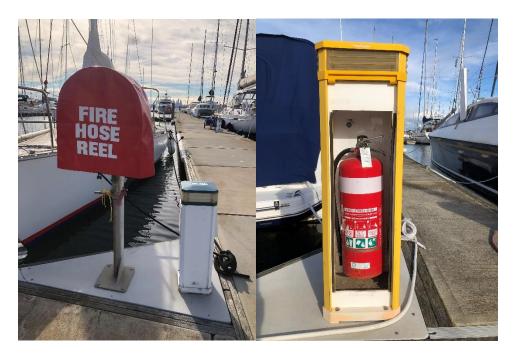

- Fire Hose Reels RBYC has 32 hose reel points on the Marina and three on the hardstand. The current fire service consists of a single hydrant which is 80mm diameter at the shore side of the marina head. This then branches into a fire hose reel system located on each Marina Arm with hose reels located uniformly around the Marina. Hoses are provided as 25mm diameter rubber hose 36 meters long. This adequately covers all vessels in the Marina. The fire service complies with AS3962 Guidelines for the Design of Marinas.
- Day to Day Maintenance Addresses items such as small stage re-waling including finger pontoons, infillboards, gangway re-treading, pile brackets and roller guide replacement, fire hose stands and electrical servicing and repair. This work is performed by RBYC staff and contractors as appropriate.