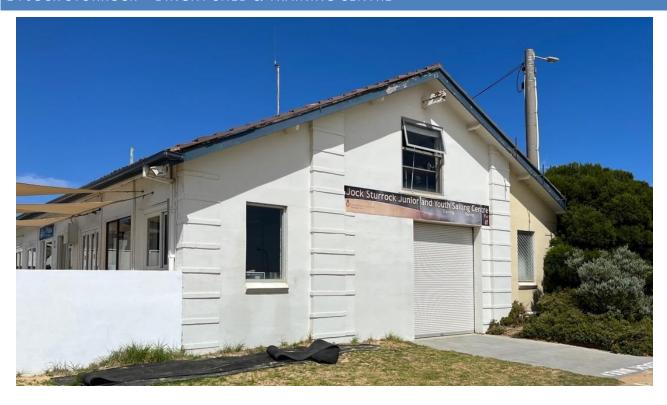

The RBYC assets comprise a 243-berth floating marina, attenuator, hardstand and OTB yard and undercroft storage, two level carpark, OTB rigging and boat storage areas and three building structures. These include the main clubhouse upgraded in 2007 and the Olympic Restaurant in 2015, the Jock Sturrock Centre for Junior and Youth sailing, Sailing Office, two leased offices and a maintenance shed (Porges Shed). Operational assets include a fleet of club race management boats, Quest and Optimist Dinghies and associated equipment. The Clubhouse has three kitchens, Bayview Function Room, Members Bar, fully equipped gymnasium, steam room and sauna. Many of the assets are long lived, expensive to maintain and require careful planning to ensure they are kept in an acceptable level of service.