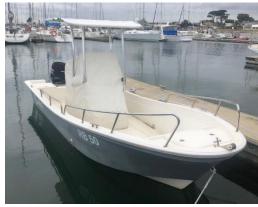

## 12 RACE MANAGEMENT & RESCUE BOATS

The Club's Race Management Boats consist of Committee boat Harry Tedstone 38ft Cougar Cat with twin 300HP Suzuki Outboard engines, Redeemer 28ft Mark Boat with reconditioned inboard and RB9 with an engine that needs replacement (115 HP).

The Club has 9 Rhib's as the rescue fleet. All boats working in the pond are fitted with prop guards.

Two other boats are Club assets these are Rattler and African Queen work boats.

The Club has an agreement (*Note 10*) for rollover of the outboard engines every 3 years with a guaranteed by-back. This has been running since 2013 and has achieved both savings and a very reliable fleet of rescue boats.

## Details of Rhib's as spreadsheet below:

Harry Tedstone – Committee Start Boat

Redeemer - Mark Boat

## **Rhib's Rescue Boats**

All Outboard Motors are serviced (*Note 11*) every 50 hours. Redeemer is serviced regularly by a separate service provider (*Note 12*). All boats are audited for safety equipment every 3 months by volunteers. The strategy into the future is to only purchase Zodiac Rhib's as the tubes are replaceable and the servicing consistent.