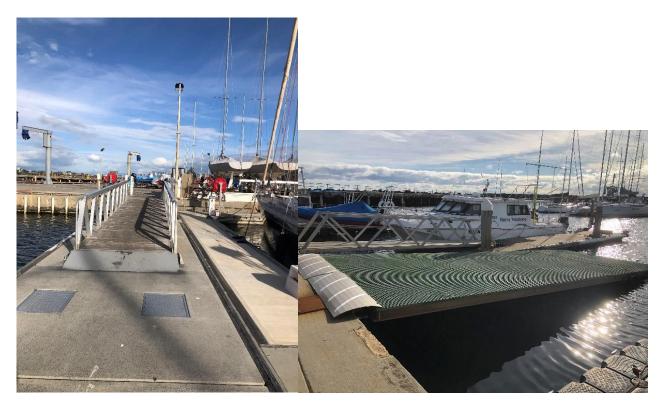

**Pictured** - (above) RBYC has 3 gangways in total installed from the Hardstand to the marina. They are fitted with non-slip timber boards. Some wear will require surface replacement in the near future. (right) Floating ramp for dinghy launching.