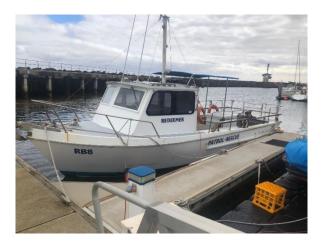

## 12 RACE MANAGEMENT & RESCUE BOATS

The Club's Race Management Boats consist of Committee boat Harry Tedstone 38ft Cougar Cat with twin 300HP Suzuki Outboard engines, Redeemer 28ft Mark Boat with reconditioned inboard and RB9 with an engine that needs replacement (115 HP).

## Details of Rhib's as spreadsheet below:

Harry Tedstone – Committee Start Boat

Redeemer - Mark Boat

## **Rhib's Rescue Boats**

All Outboard Motors are serviced (*Note 11*) every 50 hours. Redeemer is serviced regularly by a separate service provider (*Note 12*). All boats are audited for safety equipment every 3 months by volunteers. The strategy into the future is to only purchase Zodiac Rhib's as the tubes are replaceable and the servicing consistent.