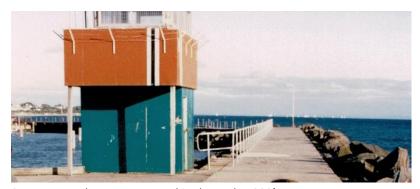

## 6 BREAKWATER & START TOWER

Our lease area, and hence our assets, are afforded protection by the breakwater, a public asset administered and maintained by Parks Victoria. There has been considerable consultation about the bend in the breakwater known as the 1938 section where rock wall was placed against the old section an earlier 1938 section of pier. This has now been condemned, deemed unsafe, and closed to all public. RBYC has installed scaffold stairs to enable access to the Start Tower by boats. The contractor (*Note 5*) inspect and will maintain this access monthly.

The breakwater plays a crucial role in protecting the RBYC marina from southwest wind and swell coming off Port Phillip. The breakwater provides some protection to Royal Brighton and members boats and its leased area, and it should continue do so for the next 5-10 years. Currently Parks Victoria are doing strategic planning for major rebuilding.

Pictures of the 1938 section of the Breakwater. Spalling concrete surface closed to all traffic.