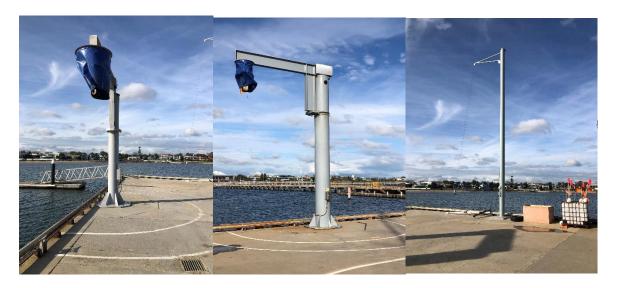

## **Navigation Lights and Piles**

Port and Starboard lights are located on the attenuator.

Under current lease navigation lights on the attenuator and channel piles to be maintained by RBYC. Signage on the piles needs upgrading, as it is too small and not being respected.