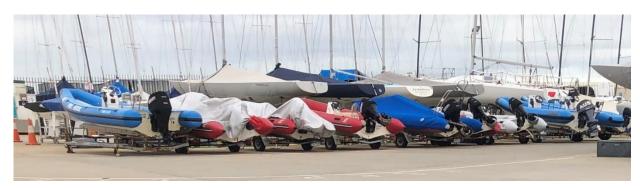

## 12 RACE MANAGEMENT & RESCUE BOATS

The Club's Race Management Boats consist of Committee boat Harry Tedstone 38ft Cougar Cat with twin 300HP Suzuki Outboard engines, Redeemer 28ft Mark Boat with reconditioned inboard and RB9 with an engine that needs replacement (115 HP).

The Club has 9 Rhib's as the rescue fleet. All boats working in the pond are fitted with prop guards.

Two other boats are Club assets these are Rattler and African Queen work boats.

The Club has an agreement (*Note 10*) for rollover of the outboard engines every 3 years with a guaranteed by-back. This has been running since 2013 and has achieved both savings and a very reliable fleet of rescue boats.

## Details of Rhib's as spreadsheet below:

Harry Tedstone – Committee Start Boat

Redeemer - Mark Boat

## **Rhib's Rescue Boats**

All Outboard Motors are serviced (*Note 11*) every 50 hours. Redeemer is serviced regularly by a separate service provider (*Note 12*). All boats are audited for safety equipment every 3 months by volunteers. The strategy into the future is to only purchase Zodiac Rhib's as the tubes are replaceable and the servicing consistent.