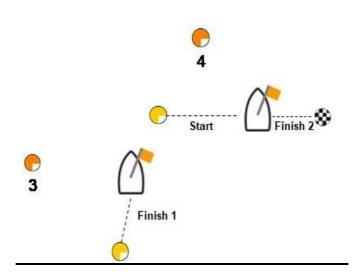

# **Description of Marks**

| Start mark    | Yellow inflatable    |
|---------------|----------------------|
| Finish 2 mark | Checkered inflatable |
| Mark 1        | Pink inflatable      |
| Mark 2        | Yellow inflatable    |
| Marks 3 & 4   | Orange inflatable    |

## Course

| Q2 | Start – 1 – 4 – 1 – Finish 2       |
|----|------------------------------------|
| Q3 | Start - 1 - 4 - 1 - 4 - 1 Finish 2 |