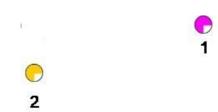

# **Description of Marks**

| Start mark    | Yellow inflatable    |
|---------------|----------------------|
| Finish 2 mark | Checkered inflatable |
| Mark 1        | Pink inflatable      |
| Mark 2        | Yellow inflatable    |
| Marks 3 & 4   | Orange inflatable    |