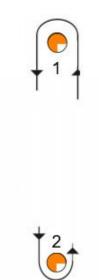

## 3 Description of Marks

- Marks 1 and 2 will be orange buoys.
- The start and finish mark will be a yellow buoy.

### 5 Courses

The course to be sailed will be signalled using a numeral pennant on the start boat prior to the warning signal.

| Course 1 | S-1-F         |
|----------|---------------|
| Course 2 | S-1-2-1-F     |
| Course 3 | S-1-2-1-2-1-F |