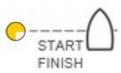

## 3 Description of Marks

- Marks 1 and 2 will be orange buoys.
- The start and finish mark will be a yellow buoy.

### 5 Courses

The course to be sailed will be signalled using a numeral pennant on the start boat prior to the warning signal.

| Course 1 | S-1-F         |
|----------|---------------|
| Course 2 | S-1-2-1-F     |
| Course 3 | S-1-2-1-2-1-F |